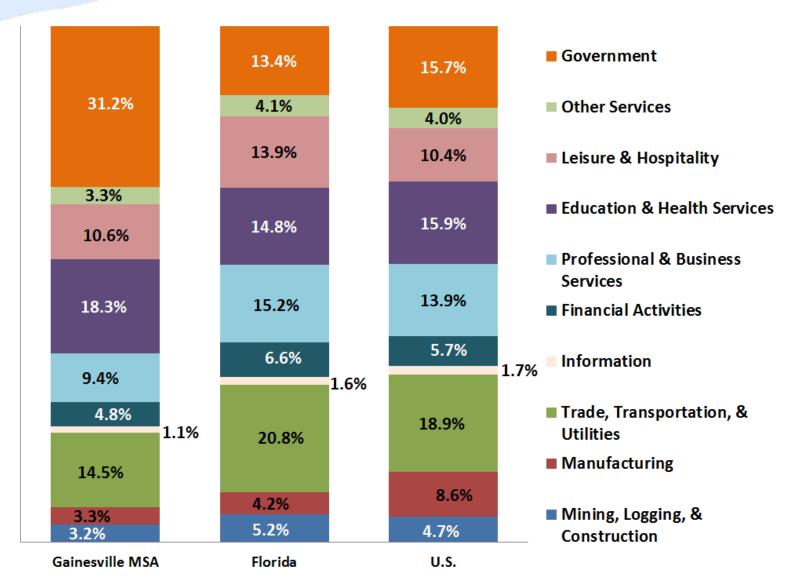

# **Employment Distribution by Industry**

**Source**: U.S. Department of Labor, Bureau of Labor Statistic. Figures as of January 2016.

# **Employment Distribution by Industry**