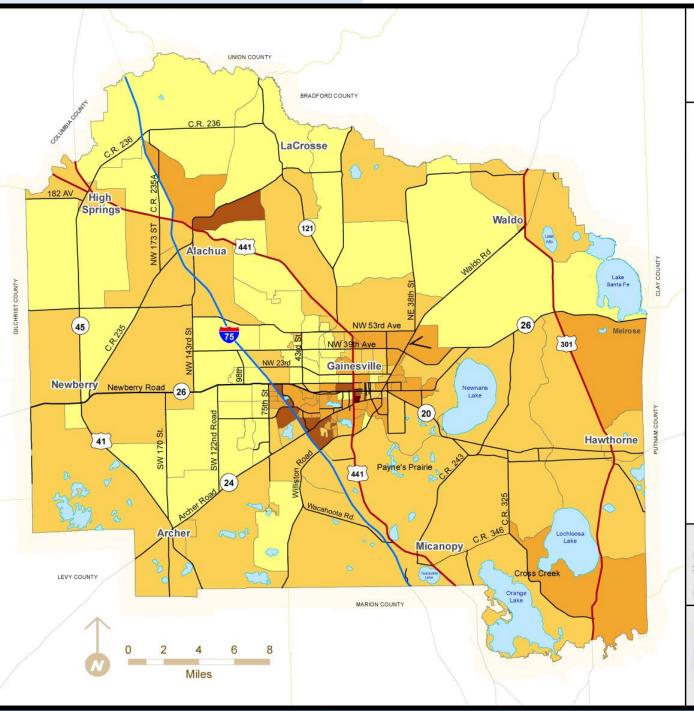

# Poverty as a percentage of population

#### Legend

Lakes

#### Poverty as Percentage of Population

0 - 10%

10 - 25%

25 -50%

50 - 75%

75 - 100%

#### Notes:

Data Sources: US Census 2011 American Community Survey 1-Year Estimates.

Map created 10/24/2012

#### Prepared by:

Alachua County
Department of Growth Management
10 SW 2nd Avenue, Gainesville, Fl 32601
(352) 374-5249

http://growth-management.alachuacounty.us/

# **Effects of Off-Campus College Students on Poverty Rate**