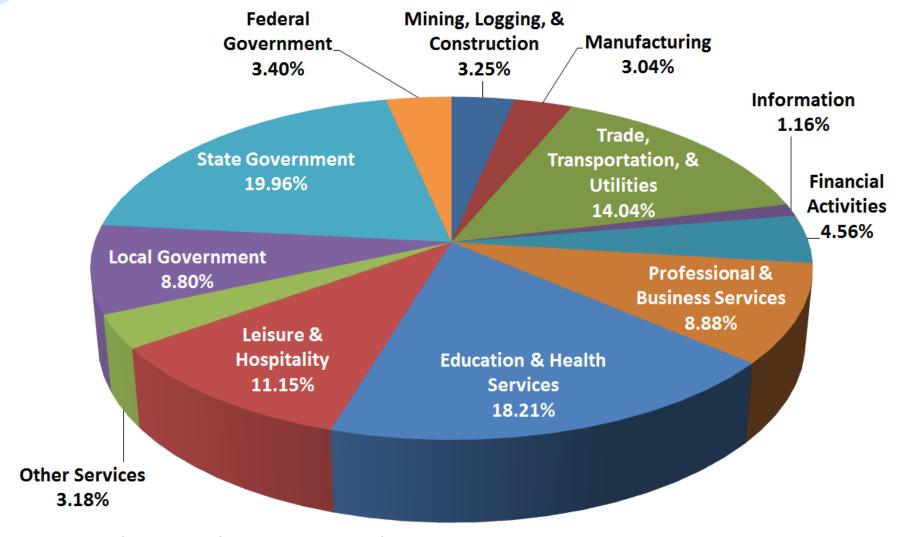

# **Employment Distribution by Industry**

**Source**: U.S. Department of Labor, Bureau of Labor Statistic. Figures as of January 2016.

# **Employment Distribution by Industry**