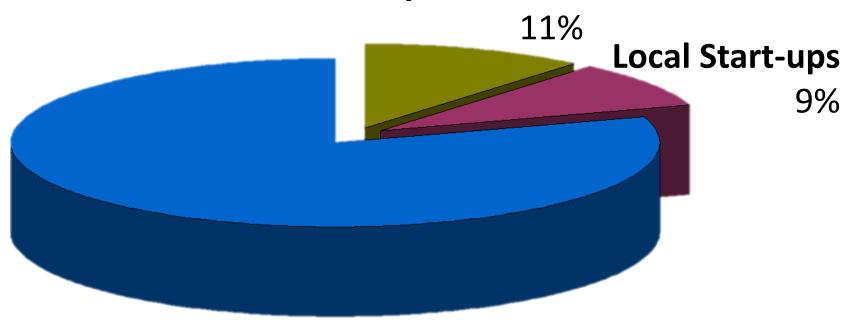

### **Job Creation**

**Existing Business Expansion** 

80%

89% of job growth is caused by the expansion of existing local businesses